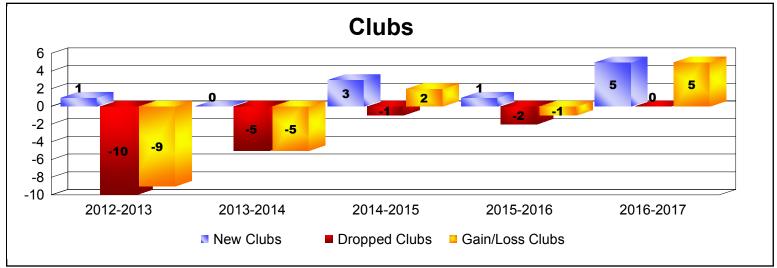

District 414 As of June 2017 Cumulative

| Year      | New<br>Clubs | Dropped<br>Clubs | Gain/<br>Loss<br>Clubs | New<br>Members | Charter<br>Members | Reinstate<br>Members | Transfer<br>Members | Total<br>Member<br>Added | Total<br>Members<br>Dropped | Gain/<br>Loss<br>Members |
|-----------|--------------|------------------|------------------------|----------------|--------------------|----------------------|---------------------|--------------------------|-----------------------------|--------------------------|
| 2012-2013 | 1            | -10              | -9                     | 76             | 26                 | 17                   | 15                  | 134                      | -285                        | -151                     |
| 2013-2014 | 0            | -5               | -5                     | 73             | 18                 | 13                   | 3                   | 107                      | -179                        | -72                      |
| 2014-2015 | 3            | -1               | 2                      | 91             | 71                 | 39                   | 2                   | 203                      | -85                         | 118                      |
| 2015-2016 | 1            | -2               | -1                     | 55             | 35                 | 13                   | 4                   | 107                      | -158                        | -51                      |
| 2016-2017 | 5            | 0                | 5                      | 133            | 127                | 15                   | 2                   | 277                      | -123                        | 154                      |
| Average   | 2            | -4               | -2                     | 86             | 55                 | 19                   | 5                   | 166                      | -166                        | 0                        |