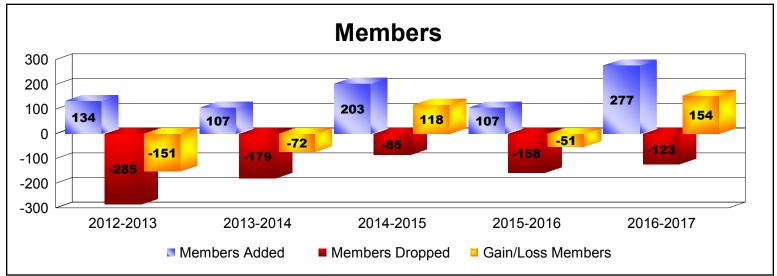

District 414 As of June 2017 Cumulative

| Year      | New<br>Clubs | Dropped<br>Clubs | Gain/<br>Loss<br>Clubs | New<br>Members | Charter<br>Members | Reinstate<br>Members | Transfer<br>Members | Total<br>Member<br>Added | Total<br>Members<br>Dropped | Gain/<br>Loss<br>Members |
|-----------|--------------|------------------|------------------------|----------------|--------------------|----------------------|---------------------|--------------------------|-----------------------------|--------------------------|
| 2012-2013 | 1            | -10              | -9                     | 76             | 26                 | 17                   | 15                  | 134                      | -285                        | -151                     |
| 2013-2014 | 0            | -5               | -5                     | 73             | 18                 | 13                   | 3                   | 107                      | -179                        | -72                      |
| 2014-2015 | 3            | -1               | 2                      | 91             | 71                 | 39                   | 2                   | 203                      | -85                         | 118                      |
| 2015-2016 | 1            | -2               | -1                     | 55             | 35                 | 13                   | 4                   | 107                      | -158                        | -51                      |
| 2016-2017 | 5            | 0                | 5                      | 133            | 127                | 15                   | 2                   | 277                      | -123                        | 154                      |
| Average   | 2            | -4               | -2                     | 86             | 55                 | 19                   | 5                   | 166                      | -166                        | 0                        |